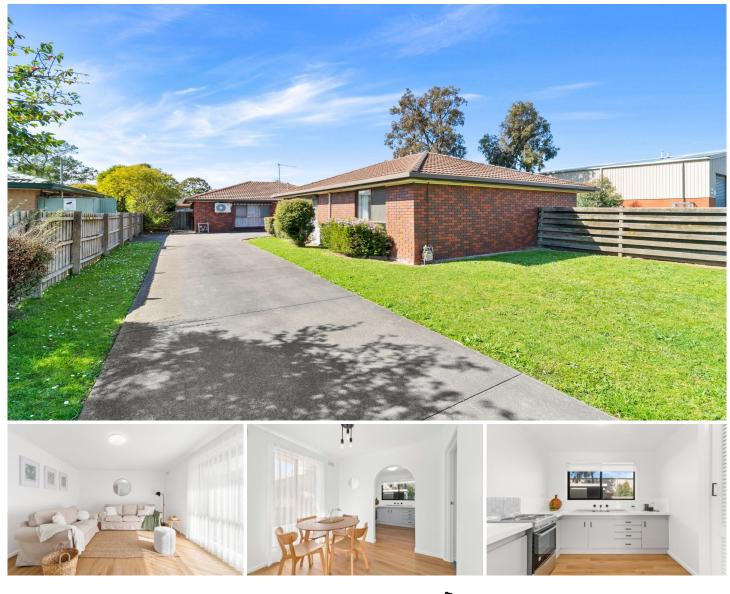

## 1/22 Bridle Road Morwell VIC

This immaculate unit is situated in a quiet location walking distance to the Shopping Centre

New flooring throughout with split system and new blinds.

Kitchen has electric cooking with loads of cupboard space Separate dining area and hallway with linen cupboard

Both bedroom have beds and double robes with carpet. Main bedroom has a ceiling fan.

Bathroom is tiled and has a shower, bath and single basin.

Tiled laundry has cupboard space and access to the enclosed yard