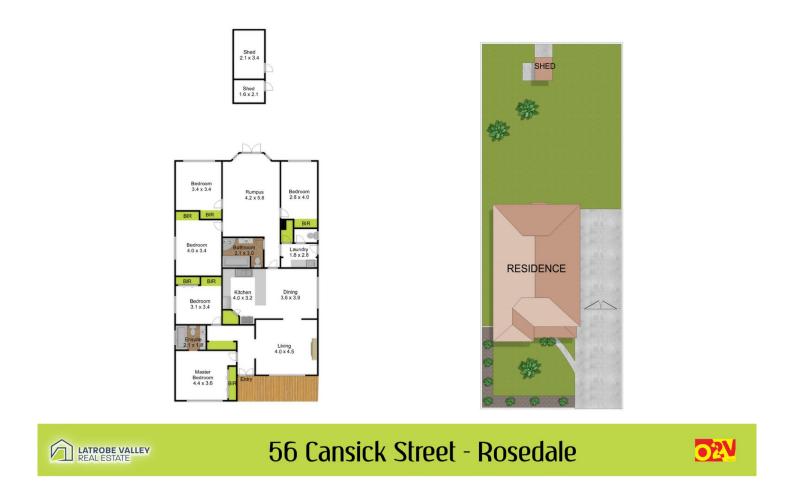

## 56 Cansick Street Rosedale VIC

Step into a home filled with character, style, and space. This beautiful property boasts stunning ornate features, freshly painted walls and brand-new carpet, sets a welcoming and elegant atmosphere throughout.