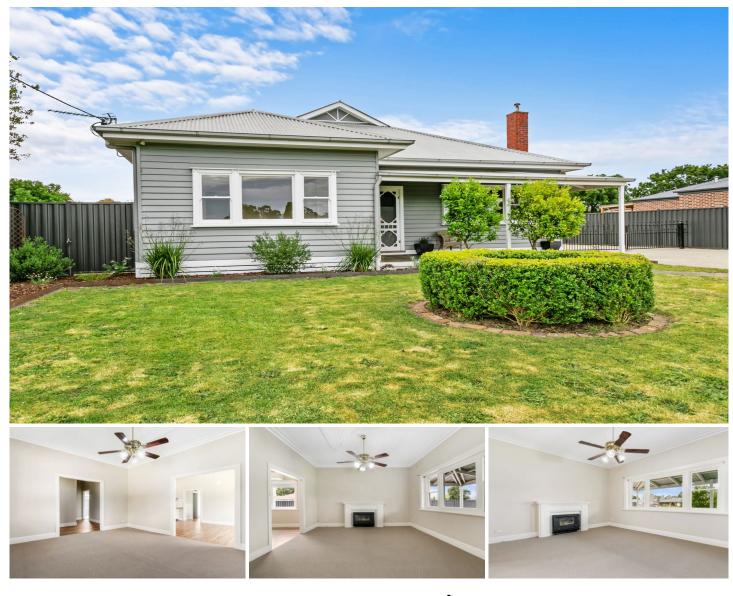

## 56 Cansick Street Rosedale VIC

Step into a home filled with character, style, and space. This beautiful property boasts stunning ornate features, freshly painted walls and brand-new carpet, sets a welcoming and elegant atmosphere throughout.

The formal lounge invites you in with a cozy gas log heater, ceiling fan, and intricate ceiling rose. A spacious, open-plan kitchen offers a large cooktop and corner pantry, flowing seamlessly into the dining area equipped with a split system for comfort.

An additional rumpus room with gas heating, a bay window and ceiling fan provides the perfect retreat for relaxation or entertaining.