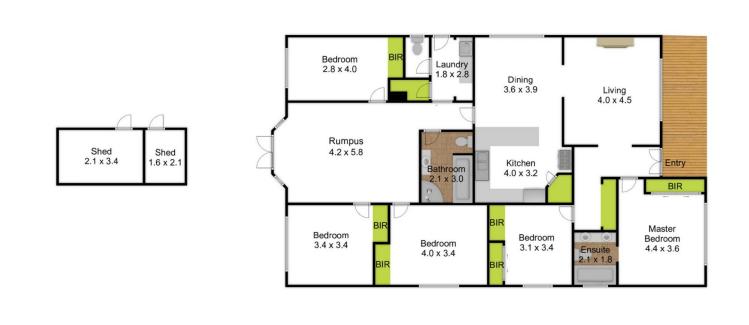

## 56 Cansick Street Rosedale VIC

Step into a home filled with character, style, and space. This beautiful property boasts stunning ornate features, freshly painted walls and brand-new carpet, sets a welcoming and elegant atmosphere throughout.

The formal lounge invites you in with a cozy gas log heater, ceiling fan, and intricate ceiling rose. A spacious, open-plan kitchen offers a large cooktop and corner pantry, flowing seamlessly into the dining area equipped with a split system for comfort.

An additional rumpus room with gas heating, a bay window and ceiling fan provides the perfect retreat for relaxation or entertaining.