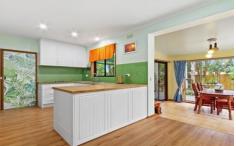

Generous living spaces are designed for family comfort, whether for everyday living or hosting guests. The open-plan kitchen features ample storage, a dishwasher, a separate pantry, and electric cooking.