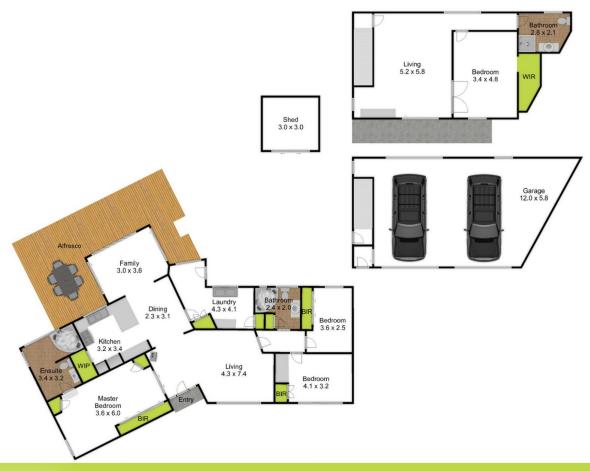

## **6 Field Court Traralgon VIC**

Discover your private haven in the highly desirable West End. Set at the end of a quiet court and adjacent to a peaceful reserve, this spacious home promises both privacy and a welcoming sense of openness.

Generous living spaces are designed for family comfort, whether for everyday living or hosting guests. The open-plan kitchen features ample storage, a dishwasher, a separate pantry, and electric cooking.

Enjoy cozy evenings in the expansive living area with a gas log fire, while the sunlit dining room overlooks a private garden and connects seamlessly to the outdoor entertaining space-perfect for family gatherings.

## 4 🗀 3 🔓 4 🖨

Type : House Price : \$625,000 Land Size : 836 sqm

View: https://www.lvrealestate.com.au/sale/vic/gip psland/traralgon/residential/house/8177691

Ryan Hobson 03 5176 5544

6 Field Court - Traralgon