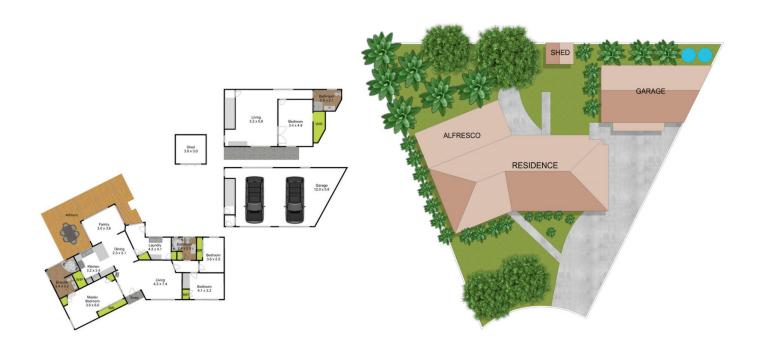

## **6 Field Court Traralgon VIC**

Discover your private haven in the highly desirable West End. Set at the end of a quiet court and adjacent to a peaceful reserve, this spacious home promises both privacy and a welcoming sense of openness.

## 4 🗀 3 🔓 4 🖨

Type : House Price : \$625,000 Land Size : 836 sqm

View: https://www.lvrealestate.com.au/sale/vic/gip psland/traralgon/residential/house/8177691

Ryan Hobson 03 5176 5544

6 Field Court - Traralgon