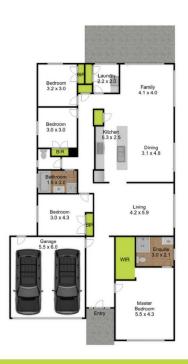

## 74 Moore Street Rosedale VIC

In the heart of town, where style meets grace, A modern home awaits, a perfect place. Step inside where comfort fills the air, The main suite whispers, Rest easy here.

Ensuite and walk-in robe-your private retreat, With comfort in bedrooms, cozy and neat. Ceiling fans hum a soft lullaby, Each room crafted to keep spirits high.

A tiled kitchen gleams, where gatherings flow, With a cooktop and rangehood, all set to glow. Dishwasher purrs as it eases the load, While pantry space keeps every meal bestowed.

For full version visit the website