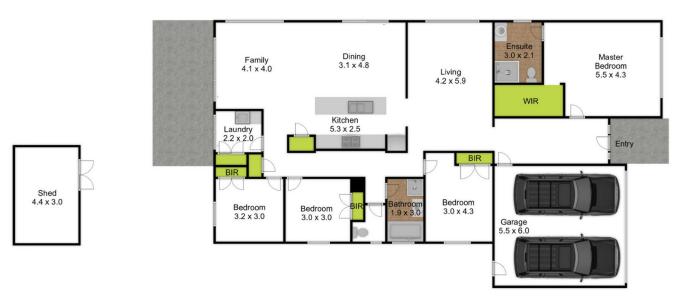

## 74 Moore Street Rosedale VIC

In the heart of town, where style meets grace, A modern home awaits, a perfect place. Step inside where comfort fills the air, The main suite whispers, Rest easy here.

Ensuite and walk-in robe-your private retreat, With comfort in bedrooms, cozy and neat. Ceiling fans hum a soft lullaby, Each room crafted to keep spirits high.

A tiled kitchen gleams, where gatherings flow, With a cooktop and rangehood, all set to glow. Dishwasher purrs as it eases the load, While pantry space keeps every meal bestowed.

For full version visit the website