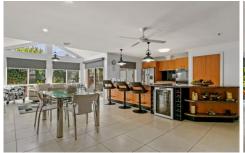

A formal covered entry welcomes you inside, where the expansive kitchen impresses with gas cooking, a double oven, dishwasher and a wine fridge.

The formal lounge offers an additional retreat, while the brand new split system and ducted heating and cooling ensure comfort year-round.