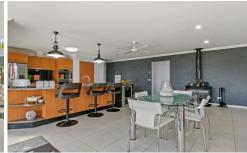

A formal covered entry welcomes you inside, where the expansive kitchen impresses with gas cooking, a double oven, dishwasher and a wine fridge.

The formal lounge offers an additional retreat, while the brand new split system and ducted heating and cooling ensure comfort year-round.