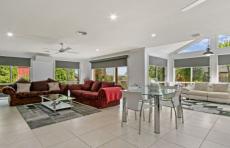

A formal covered entry welcomes you inside, where the expansive kitchen impresses with gas cooking, a double oven, dishwasher and a wine fridge.

The formal lounge offers an additional retreat, while the brand new split system and ducted heating and cooling ensure comfort year-round.