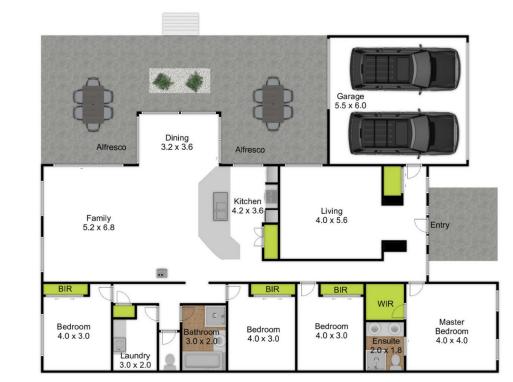

## 12 Dublin Place Traralgon VIC

A place to truly call your own....

Set in a quiet court location, this quality-built brick residence combines stylish features with a spacious, open-plan living area that invites relaxation.

A formal covered entry welcomes you inside, where the expansive kitchen impresses with gas cooking, a double oven, dishwasher and a wine fridge.

The formal lounge offers an additional retreat, while the brand new split system and ducted heating and cooling ensure comfort year-round.

The main bedroom features a ceiling fan, ensuite with

For full version visit the website

4 🚐 2 📛 3 🗬

Type : House Price : \$840,000 Land Size : 903 sqm

View: https://www.lvrealestate.com.au/sale/vic/gip psland/traralgon/residential/house/8172970