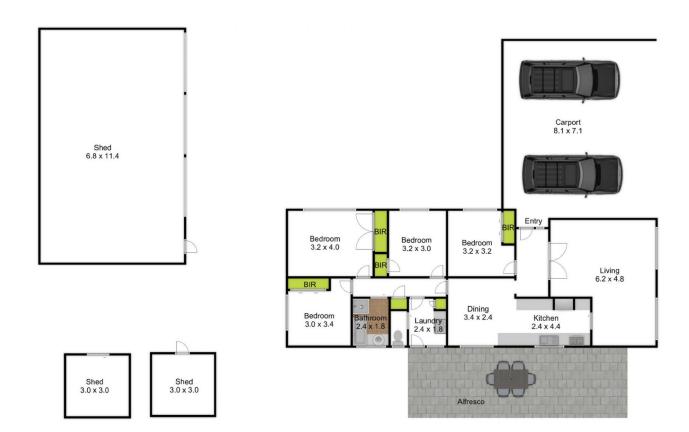

## **46 Albert Street Rosedale VIC**

Discover the perfect blend of comfort and convenience in this beautifully maintained brick home, ideally located within walking distance to Rosedale village!

This property is packed with features, including a spacious undercover entertaining area, a cozy lounge and new flooring throughout.

## Highlights include:

- All bedrooms with built-in robes
- Formal lounge with split system, plus gas wall heater for year-round comfort.

For full version visit the website

## 4 🕮 1 🟪 4 🚘

Type : House Price : \$545,000 Land Size : 1000 sqm

View: https://www.lvrealestate.com.au/sale/vic/gip psland/rosedale/residential/house/8169161

Russell Chester 03 5176 5544

https://www.hraalaatata.com.au