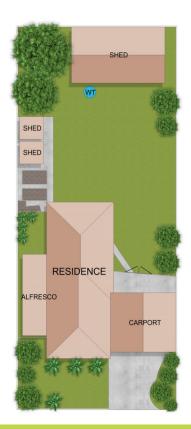

## **46 Albert Street Rosedale VIC**

Discover the perfect blend of comfort and convenience in this beautifully maintained brick home, ideally located within walking distance to Rosedale village!

This property is packed with features, including a spacious undercover entertaining area, a cozy lounge and new flooring throughout.

## 4 🕮 1 🟪 4 🚘

Type : House Price : \$545,000 Land Size : 1000 sqm

View: https://www.lvrealestate.com.au/sale/vic/gip psland/rosedale/residential/house/8169161

Russell Chester 03 5176 5544

https://www.hraalaatata.com.au