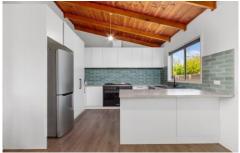

## Key Features:

- Renovated Kitchen featuring a 900mm Smeg oven, dishwasher, and ample storage.
- Stylish vinyl plank flooring runs throughout the home, providing both durability and modern appeal.

For full version visit the website