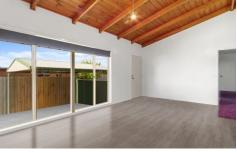

## Key Features:

- Renovated Kitchen featuring a 900mm Smeg oven, dishwasher, and ample storage.
- Stylish vinyl plank flooring runs throughout the home, providing both durability and modern appeal.

For full version visit the website