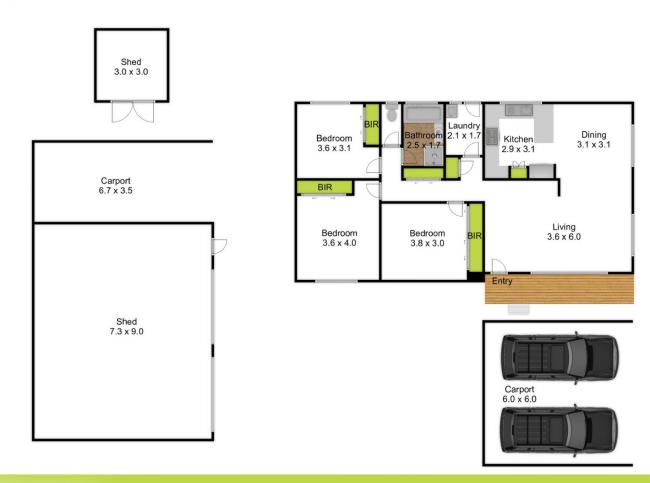

## **67 Cansick Street Rosedale VIC**

This gorgeous home, located on the edge of Rosedale, offers the perfect blend of modern luxuries and serene, country living.

With beautiful updates throughout and plenty of outdoor space, this home is an ideal escape from the hustle and bustle while still offering all the comforts you need.

## Key Features:

- Renovated Kitchen featuring a 900mm Smeg oven, dishwasher, and ample storage.
- Stylish vinyl plank flooring runs throughout the home, providing both durability and modern appeal.

For full version visit the website

## 3 📭 1 🔓 2 🖨

Type : House Price : \$420,000 Land Size : 826 sqm

View: https://www.lvrealestate.com.au/sale/vic/gip psland/rosedale/residential/house/8155885

Ryan Hobson 03 5176 5544

67 Cansick Street - Rosedale