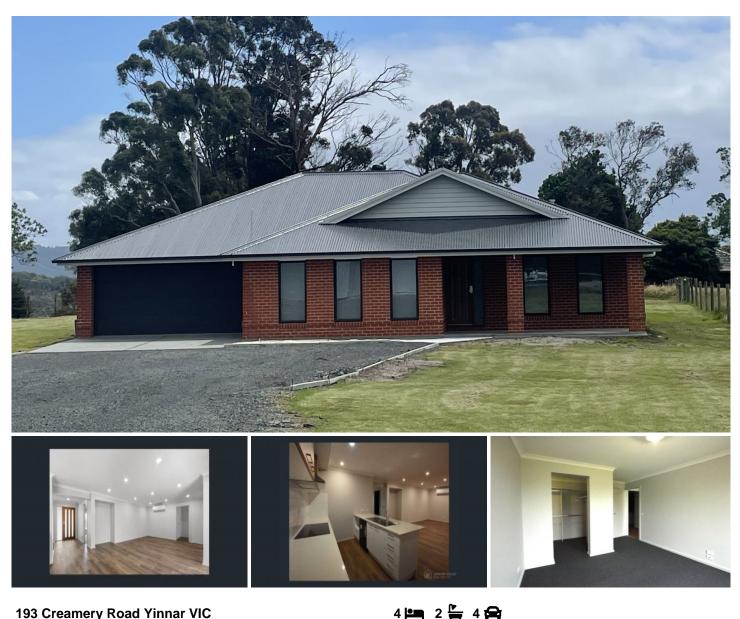

## **193 Creamery Road Yinnar VIC**

Just 15 minutes from Morwell you can enjoy the country life at this beautiful new home.

Master bedroom has walk in and ensuite Remaining three bedrooms have built in's

Open plan kitchen, living, dining

Kitchen has electric cooking, dishwasher & butlers pantry

Main bathroom has shower & separate bath

Double lock up garage Paddock included just east adjoining the house