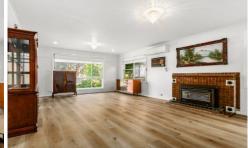

## 27 Kathleen Street Morwell VIC

This house feels like home. It is inviting and welcomes you as soon as you walk through the door. You will be glad you took a look at 27 Kathleen St.

Features include:

Spacious timber kitchen with quality 900mm cooktop, double draw dishwasher and lovely outlook Large lounge with gas heater & Split system Formal dining area Spacious bathroom that is wheel chair friendly Security system Second Split system