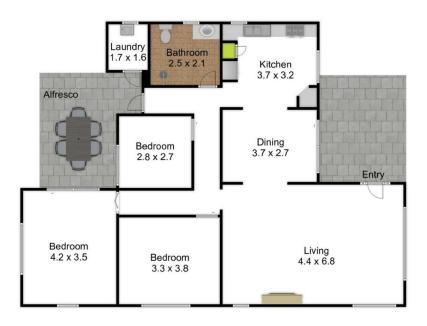

## 27 Kathleen Street Morwell VIC

This house feels like home. It is inviting and welcomes you as soon as you walk through the door. You will be glad you took a look at 27 Kathleen St.

Features include:

Spacious timber kitchen with quality 900mm cooktop, double draw dishwasher and lovely outlook Large lounge with gas heater & Split system Formal dining area Spacious bathroom that is wheel chair friendly Security system Second Split system

Outside there is plenty to offer too: Outdoor area at the rear of the home with bistro blinds

For full version visit the website