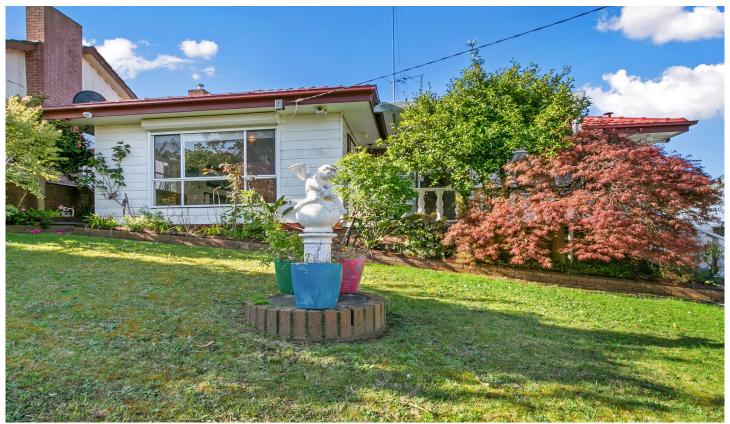

## 27 Kathleen Street Morwell VIC

This house feels like home. It is inviting and welcomes you as soon as you walk through the door. You will be glad you took a look at 27 Kathleen St.

Features include:

Spacious timber kitchen with quality 900mm cooktop, double draw dishwasher and lovely outlook Large lounge with gas heater & Split system Formal dining area Spacious bathroom that is wheel chair friendly Security system Second Split system

27 Kathleen Street - Morwell