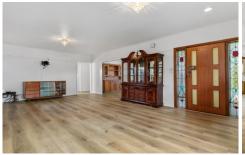

## 27 Kathleen Street Morwell VIC

This house feels like home. It is inviting and welcomes you as soon as you walk through the door. You will be glad you took a look at 27 Kathleen St.

Features include:

Spacious timber kitchen with quality 900mm cooktop, double draw dishwasher and lovely outlook Large lounge with gas heater & Split system Formal dining area Spacious bathroom that is wheel chair friendly Security system Second Split system