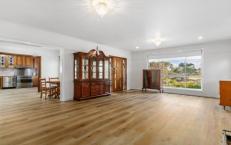

## 27 Kathleen Street Morwell VIC

This house feels like home. It is inviting and welcomes you as soon as you walk through the door. You will be glad you took a look at 27 Kathleen St.

Features include:

Spacious timber kitchen with quality 900mm cooktop, double draw dishwasher and lovely outlook Large lounge with gas heater & Split system Formal dining area Spacious bathroom that is wheel chair friendly Security system Second Split system