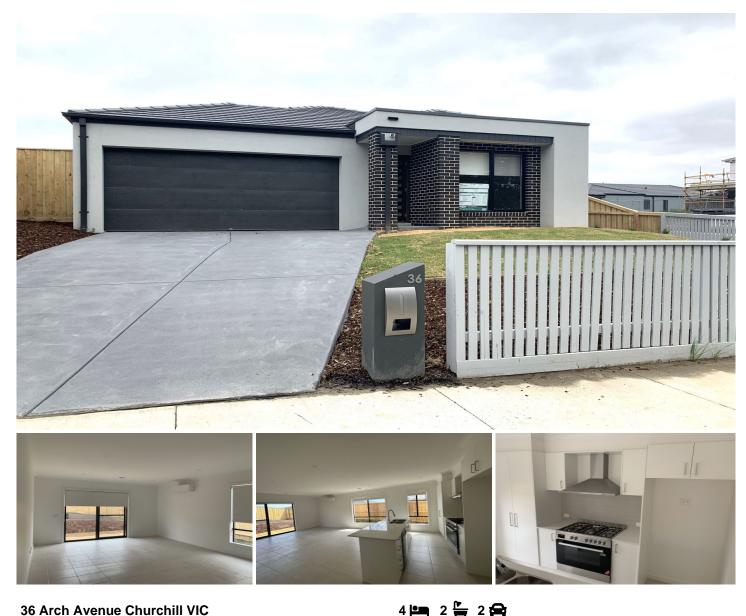

## **36 Arch Avenue Churchill VIC**

Entrance is tiled and has double linen cupboard.

Main Bedroom is carpeted with WIR and spacious ensuite Bedrooms 2,3 & 4 are carpeted with BIR, roller blinds and carpet.

Open plan living area is tiled with split system and sliding glass door access to the yard.

Bathroom is tiled with shower, single basin and bath, Separate toilet

Laundry is tiled and a good size space, Landscaping complete

## For full version visit the website

| Туре | : House |
|------|---------|

- Price : \$495 pw
- **View** : https://www.lvrealestate.com.au/lease/vic/gippsla nd/churchill/residential/house/8134850

**Rachel Mustoe** 03 5176 5544