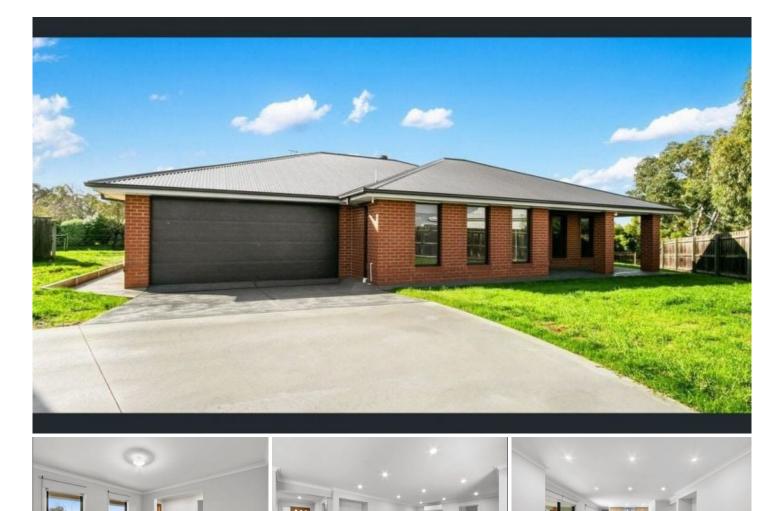

Enjoy the country life at just 15 minutes' drive from Morwell.

Master bedroom has walk in and en-suite Remaining three bedrooms have built in's

Kitchen has electric cooking, dishwasher & butler's pantry Large open plan kitchen, living, dining

Main bathroom has shower & separate bath

Great sized carport attached to a large secure shed

Apply online now... This rental won't last long!

| Туре | 3 | House |
|------|---|-------|
|------|---|-------|