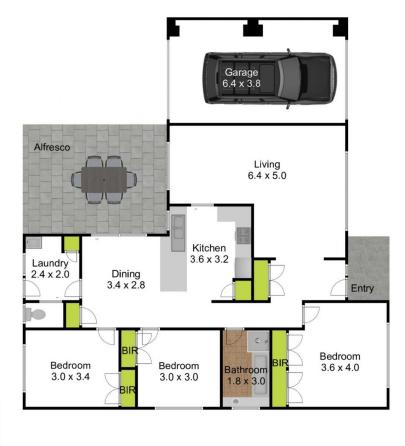

## 9 Wotan Court Traralgon VIC

Seize the chance to invest in a solid brick home that combines durability and appeal.

This well-maintained property offers timeless quality and a reliable foundation for long-term value. With its spacious living areas and established outdoor space, it's an ideal choice for investors seeking a stable and attractive addition to their portfolio.

## Key Features:

Fully equipped kitchen with a large bench space, standalone gas stove, dishwasher, and ample cabinetry.

Bathroom features functional design featuring a separate bath and shower for added convenience.

## 3 📭 1 🖺 1 🖨

Type : House Price : \$399,000 Land Size : 628 sqm

View : https://www.lvrealestate.com.au/sale/vic/gip

psland/traralgon/residential/house/8124645

Ryan Hobson 03 5176 5544

## 9 Wotan Court - Traralgon