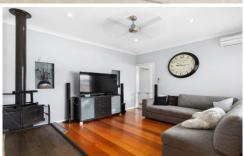

House features:
Polished timber floor boards
Split system & wood fire
Neat kitchen with breakfast bar & gas upright stove
Undercover outdoor area
Bedrooms with built in robes

For full version visit the website