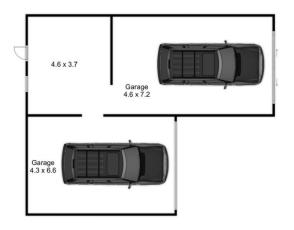

## 3 📭 1 🖺 4 🖨

Type : House Price : \$495,000 Land Size : 1238 sqm

View : https://www.lvrealestate.com.au/sale/vic/gip

psland/traralgon/residential/house/8120907

**Russell Chester** 03 5176 5544