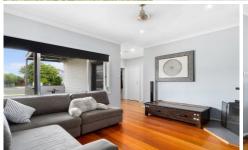

House features:
Polished timber floor boards
Split system & wood fire
Neat kitchen with breakfast bar & gas upright stove
Undercover outdoor area
Bedrooms with built in robes

For full version visit the website