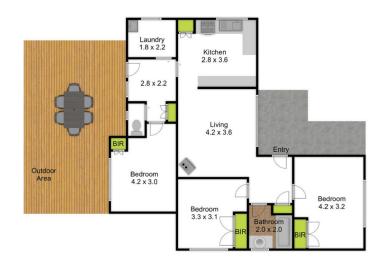

## 7 Gepp Court Traralgon VIC

This home is in the ideal West end location in Traralgon.

With over 1,200 square metres of land, you will have an amazing future development site (STCA).

Close access to the CBD of Traralgon, local Schools and sporting grounds this property is perfectly located.

House features:
Polished timber floor boards
Split system & wood fire
Neat kitchen with breakfast bar & gas upright stove
Undercover outdoor area
Bedrooms with built in robes

For full version visit the website

## 3 📭 1 🖺 4 🖨

Type : House Price : \$495,000 Land Size : 1238 sqm

View : https://www.lvrealestate.com.au/sale/vic/gip

psland/traralgon/residential/house/8120907

**Russell Chester** 03 5176 5544