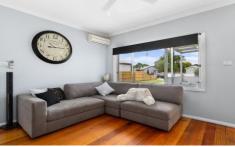

House features:
Polished timber floor boards
Split system & wood fire
Neat kitchen with breakfast bar & gas upright stove
Undercover outdoor area
Bedrooms with built in robes

For full version visit the website