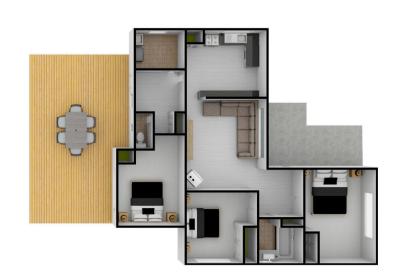

## 7 Gepp Court Traralgon VIC

This home is in the ideal West end location in Traralgon.

With over 1,200 square metres of land, you will have an amazing future development site (STCA).

Close access to the CBD of Traralgon, local Schools and sporting grounds this property is perfectly located.

House features:
Polished timber floor boards
Split system & wood fire
Neat kitchen with breakfast bar & gas upright stove
Undercover outdoor area
Bedrooms with built in robes

For full version visit the website

## 3 📭 1 🖺 4 🖨

Type : House Price : \$495,000 Land Size : 1238 sqm

View : https://www.lvrealestate.com.au/sale/vic/gip

psland/traralgon/residential/house/8120907

**Russell Chester** 03 5176 5544