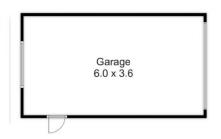

## Key Features:

Spacious Alfresco Area: A large alfresco entertainment area, perfect for hosting gatherings or enjoying outdoor dining.

Powered Garage: Provides secure additional storage or workshop space.