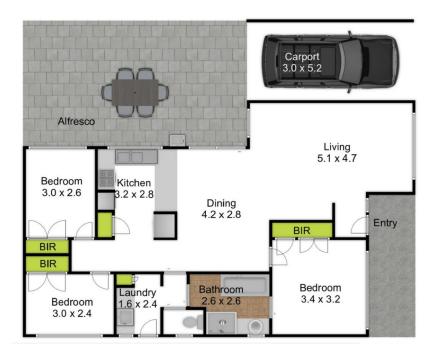

## 3 Wotan Court Traralgon VIC

Discover this fantastic brick home perfectly situated close to the CBD, with easy access to local high schools, primary schools, and all essential amenities.

This property offers a blend of convenience, comfort, and modern living, making it ideal for families or those looking to be near the heart of town.

## Key Features:

Spacious Alfresco Area: A large alfresco entertainment area, perfect for hosting gatherings or enjoying outdoor dining.

Powered Garage: Provides secure additional storage or workshop space.

3 📭 1 🔓 2 🖨

**Price** : \$439,000 **Land Size** : 635 sqm

View : https://www.lvrealestate.com.au/sale/vic/gip

psland/traralgon/residential/house/8110982

Ryan Hobson 03 5176 5544

3 Wotan Court - Traralgon