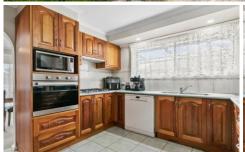

## Key Features:

- A 36-panel solar system on the roof for significant energy savings and eco-friendly living.
- Two security roller shutters on the front-facing windows for added security and privacy.
- Open plan living and dining area, perfect for family