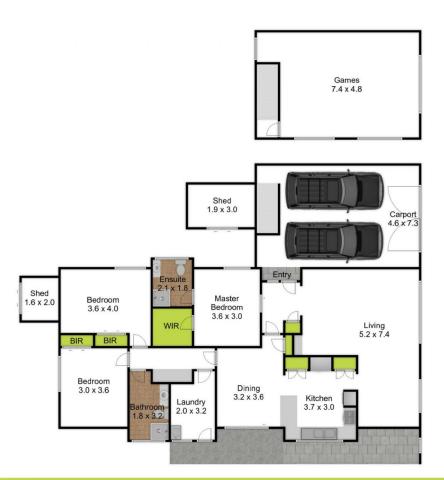

## Modern Comfort with Exceptional Features

Welcome to this beautiful 3-bedroom brick home located in the desirable Bridle Estate. Designed for modern living, this property offers a perfect blend of comfort, security, and convenience, making it an ideal choice for families or those looking to enjoy a peaceful lifestyle.

## Key Features:

- A 36-panel solar system on the roof for significant energy savings and eco-friendly living.
- Two security roller shutters on the front-facing windows for added security and privacy.
- Open plan living and dining area, perfect for family