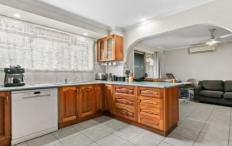

## Key Features:

- A 36-panel solar system on the roof for significant energy savings and eco-friendly living.
- Two security roller shutters on the front-facing windows for added security and privacy.
- Open plan living and dining area, perfect for family