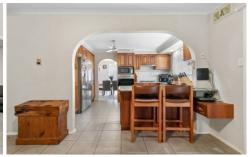

## Key Features:

- A 36-panel solar system on the roof for significant energy savings and eco-friendly living.
- Two security roller shutters on the front-facing windows for added security and privacy.
- Open plan living and dining area, perfect for family