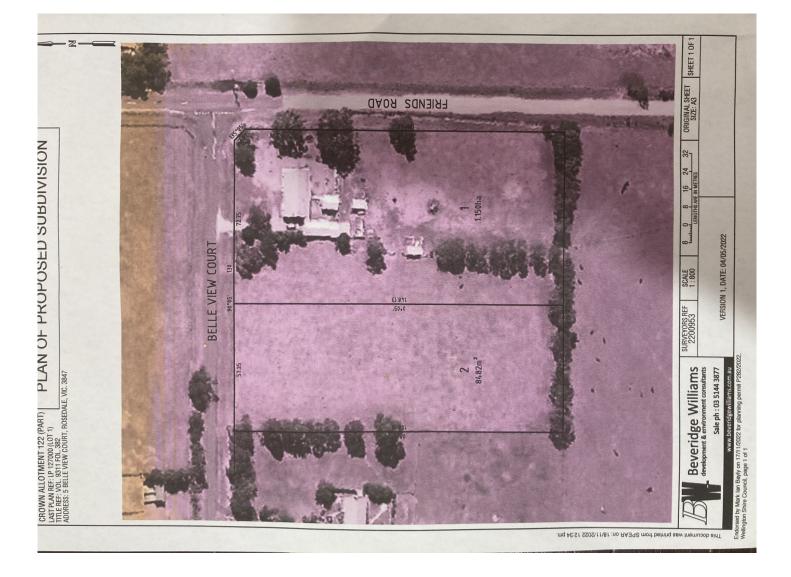

This property will have services and cross over provided ready to build.

The stunning views are uninterrupted, and the block is on a sealed road in a beautiful court surrounded by lovely

## Land Size : 8482 sqm

View : https://ww

: https://www.lvrealestate.com.au/sale/vic/gip psland/rosedale/residential/land/7710880

Russell Chester 03 5176 5544