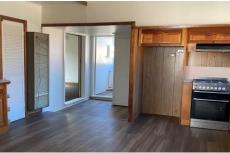

## Features include:

New carpets and flooring throughout.
Great size kitchen, gas appliances and plenty of storage
Two bedrooms with built in robes
Gas heater in the living room

Outside the grounds are low maintenance and there is a single brick garage with plenty of room to store the car, boat, or caravan.