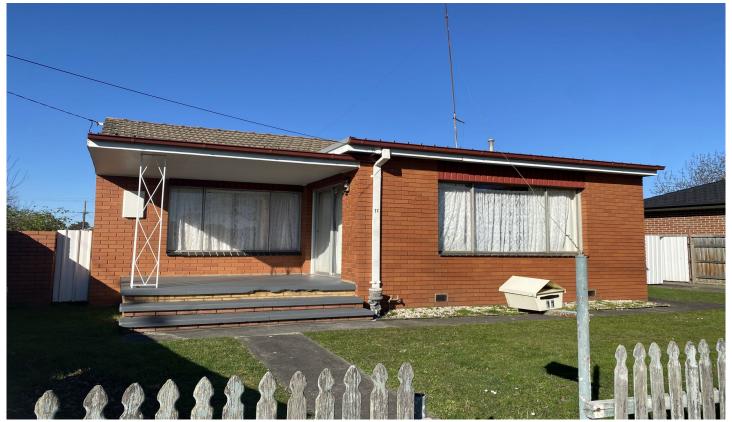

## 11 Catterick Crescent Traralgon VIC

\*\*\*WE REQUIRE APPLICATIONS PRIOR TO INSPECTIONS\*\*\*

This 3 bedroom home is situated across from Gippsland Regional Sports Stadium with several schools within walking distance.

## Features include:

New carpets and flooring throughout.
Great size kitchen, gas appliances and plenty of storage
Two bedrooms with built in robes
Gas heater in the living room

Outside the grounds are low maintenance and there is a single brick garage with plenty of room to store the car, boat, or caravan.