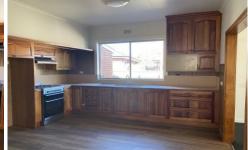

## Features include:

New carpets and flooring throughout.
Great size kitchen, gas appliances and plenty of storage
Two bedrooms with built in robes
Gas heater in the living room

Outside the grounds are low maintenance and there is a single brick garage with plenty of room to store the car, boat, or caravan.