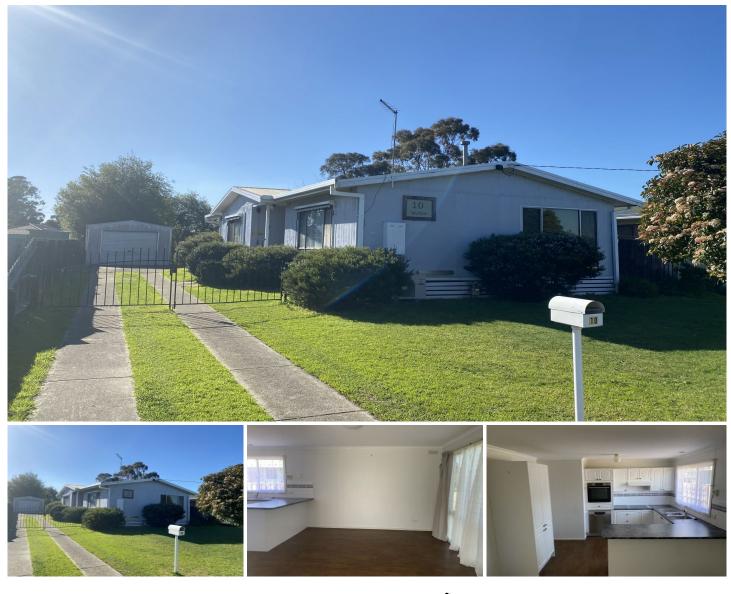

## **10 Walton Street Rosedale VIC**

\*\*\*WE REQUIRE APPLICATIONS PRIOR TO INSPECTIONS\*\*\*

Great sized living room with split system Dining room has floating floor Kitchen is modern with dishwasher and plenty of cupboard space Bathroom has corner spa, shower and single basin Good size laundry with bench top Seperate toilet

Bedroom 1 & 2 is carpeted and has split system Bedroom 3 has floating floor

Covered back porch with timber deck and ceiling fan Single garage, shed and enclosed yard This one wont last long! 3 🎮 1 🚔 1 🛱