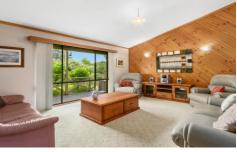

## Features include:

Open plan kitchen and meals area, flowing onto a large family lounge room with a wood fire

For full version visit the website