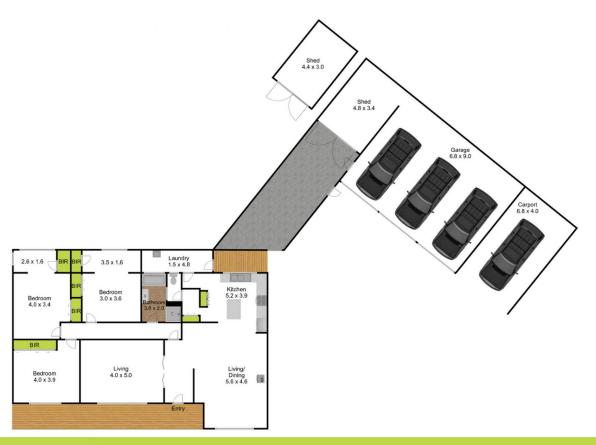

## 96-98 Albert Street Rosedale VIC

This property offers privacy with established boundary trees and is located only a 5-minute stroll to all Rosedale has to offer including great cafes, sports facilities, primary school and shops.

## Features include:

Open plan kitchen and meals area, flowing onto a large family lounge room with a wood fire

For full version visit the website

## 3 📭 1 🔓 4 🗬

Type : House Price : \$425,000 Land Size : 2025 sqm

View: https://www.lvrealestate.com.au/sale/vic/gip psland/rosedale/residential/house/7271689

**Russell Chester** 03 5176 5544

96 Albert Street - Rosedale