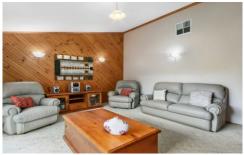

## Features include:

Open plan kitchen and meals area, flowing onto a large family lounge room with a wood fire

For full version visit the website