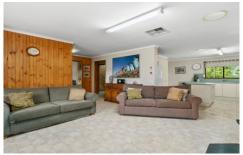

## Features include:

Open plan kitchen and meals area, flowing onto a large family lounge room with a wood fire

For full version visit the website